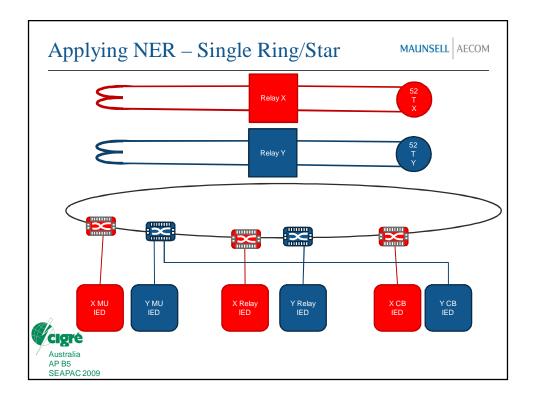

| SSD and SCD                                    |                                 | MAUNSELL                                                                                                                                                         |
|------------------------------------------------|---------------------------------|------------------------------------------------------------------------------------------------------------------------------------------------------------------|
| Master design                                  |                                 |                                                                                                                                                                  |
| Reusable                                       |                                 |                                                                                                                                                                  |
| Link all primary plant and secondary equipment |                                 |                                                                                                                                                                  |
| All functions, schemes and communication       |                                 |                                                                                                                                                                  |
| Combination of all electrical drawings         |                                 |                                                                                                                                                                  |
| Integrates device template ICD                 |                                 |                                                                                                                                                                  |
| Creates CID                                    |                                 |                                                                                                                                                                  |
| Feedback in IID                                |                                 |                                                                                                                                                                  |
| Australia<br>AP B5<br>SEAPAC 2009              | SSD<br>SCD<br>ICD<br>CID<br>IID | System Specification Description<br>System Configuration Description<br>IED Capability Description<br>Configured IED Description<br>Instantiated IED Description |