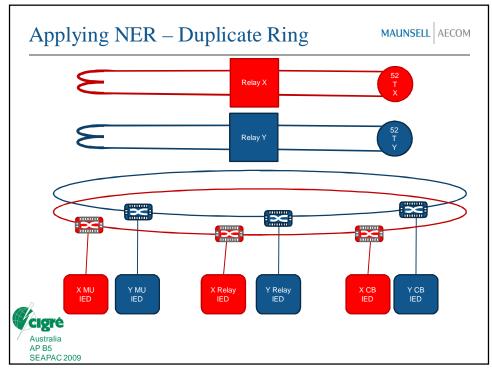

| SSD and SCD                                    |                                 | MAUNSELL                                                                                                                                                         |
|------------------------------------------------|---------------------------------|------------------------------------------------------------------------------------------------------------------------------------------------------------------|
| Master design                                  |                                 |                                                                                                                                                                  |
| Reusable                                       |                                 |                                                                                                                                                                  |
| Link all primary plant and secondary equipment |                                 |                                                                                                                                                                  |
| All functions, schemes and communication       |                                 |                                                                                                                                                                  |
| Combination of all electrical drawings         |                                 |                                                                                                                                                                  |
| Integrates device template ICD                 |                                 |                                                                                                                                                                  |
| Creates CID                                    |                                 |                                                                                                                                                                  |
| Feedback in IID                                |                                 |                                                                                                                                                                  |
| Australia<br>AP B5<br>SEAPAC 2009              | SSD<br>SCD<br>ICD<br>CID<br>IID | System Specification Description<br>System Configuration Description<br>IED Capability Description<br>Configured IED Description<br>Instantiated IED Description |