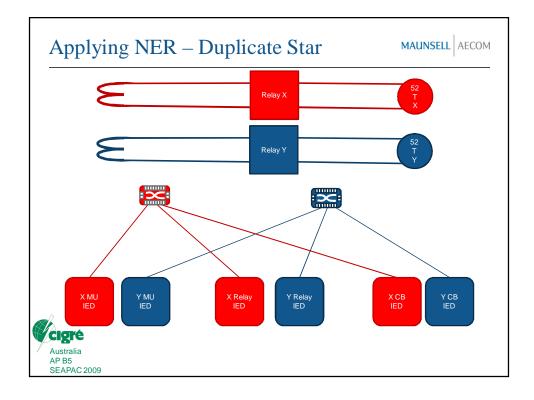

| SSD and SCD                                    |                                 | MAUNSELL                                                                                                                                                         |
|------------------------------------------------|---------------------------------|------------------------------------------------------------------------------------------------------------------------------------------------------------------|
| Master design                                  |                                 |                                                                                                                                                                  |
| Reusable