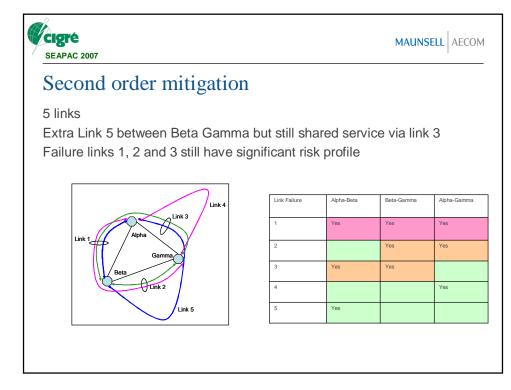

| SEAPAC 2007                                                                                                                                                                  |              | MAUNSELL   |            |             |  |  |  |  |  |
|------------------------------------------------------------------------------------------------------------------------------------------------------------------------------|--------------|------------|------------|-------------|--|--|--|--|--|
| First order mitigation                                                                                                                                                       |              |            |            |             |  |  |  |  |  |
| 4 links dedicated link Alpha - Gamma<br>Failure of Links 1 and 2 still jeopardises all 3 lines<br>Failure of Link 3 affects 2 lines<br>Failure of Link 4 affects only 1 line |              |            |            |             |  |  |  |  |  |
| Link 4                                                                                                                                                                       | Link Failure | Alpha-Beta | Beta-Gamma | Alpha-Gamma |  |  |  |  |  |
| Link 3                                                                                                                                                                       | 1            | Yes        | Yes        | Yes         |  |  |  |  |  |
| Link 1                                                                                                                                                                       | 2            | Yes        | Yes        | Yes         |  |  |  |  |  |
| Gamma                                                                                                                                                                        | 3            | Yes        | Yes        |             |  |  |  |  |  |
| Beta                                                                                                                                                                         | 4            |            |            | Yes         |  |  |  |  |  |
| Link 2                                                                                                                                                                       |              |            |            |             |  |  |  |  |  |
|                                                                                                                                                                              |              |            |            |             |  |  |  |  |  |
|                                                                                                                                                                              |              |            |            |             |  |  |  |  |  |