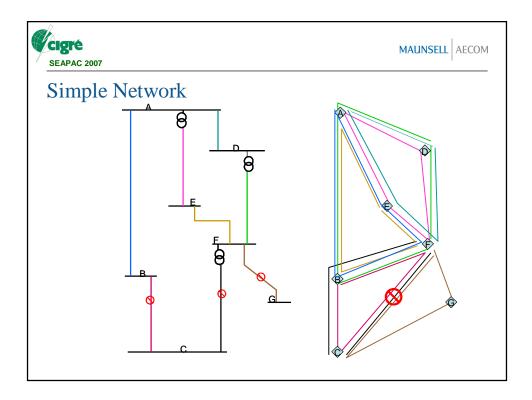

| CIGTÉ<br>SEAPAC 2007 | MAUNSELL      |                    |              |              |
|----------------------|---------------|--------------------|--------------|--------------|
| Choice               | of Bearer     |                    |              |              |
| Technology           | Copper pilots | Power Line Carrier | Radio        | Fibre optic  |
| Benefit              | $\checkmark$  | $\checkmark$       | $\checkmark$ | $\checkmark$ |
|                      |               |                    | $\checkmark$ | $\checkmark$ |
|                      |               |                    |              | $\checkmark$ |
|                      |               |                    |              |              |
| Main risks           | x             | x                  | ×            | ×            |
|                      | ×             | x                  |              | ×            |
|                      | ×             | x                  |              |              |
|                      | ×             |                    |              |              |
|                      |               |                    |              |              |
| Response time        | x             | x                  | ×            | ×            |
|                      | ×             |                    | ×            | ×            |
|                      | ×             |                    |              |              |
|                      | x             |                    |              |              |