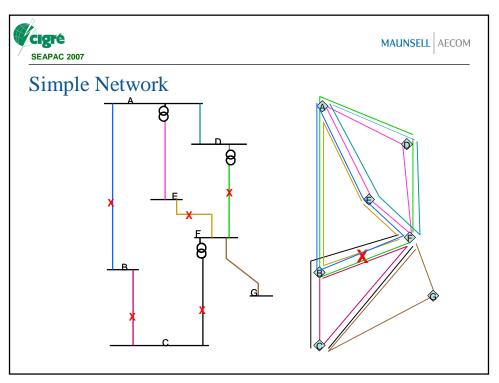

| CIGTÉ<br>SEAPAC 2007 | MAUNSELL      |                    |              |              |
|----------------------|---------------|--------------------|--------------|--------------|
| Choice               | of Bearer     |                    |              |              |
| Technology           | Copper pilots | Power Line Carrier | Radio        | Fibre optic  |
| Benefit              | $\checkmark$  | $\checkmark$       | $\checkmark$ | $\checkmark$ |
|                      |               |                    | $\checkmark$ | $\checkmark$ |
|                      |               |                    |              | $\checkmark$ |
|                      |               |                    |              |              |
| Main risks           | x             | x                  | ×            | ×            |
|                      | ×             | x                  |              | ×            |
|                      | ×             | x                  |              |              |
|                      | ×             |                    |              |              |
|                      |               |                    |              |              |
| Response time        | x             | x                  | ×            | ×            |
|                      | ×             |                    | ×            | ×            |
|                      | ×             |                    |              |              |
|                      | x             |                    |              |              |