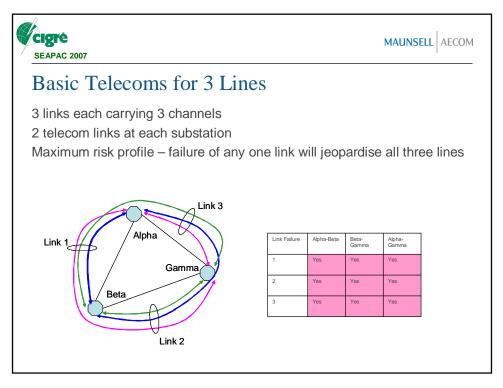

| SEAPAC 2007                                                                                                                                                                  |              | MAUNSELL   |            |             |  |  |  |  |  |
|------------------------------------------------------------------------------------------------------------------------------------------------------------------------------|--------------|------------|------------|-------------|--|--|--|--|--|
| First order mitigation                                                                                                                                                       |              |            |            |             |  |  |  |  |  |
| 4 links dedicated link Alpha - Gamma<br>Failure of Links 1 and 2 still jeopardises all 3 lines<br>Failure of Link 3 affects 2 lines<br>Failure of Link 4 affects only 1 line |              |            |            |             |  |  |  |  |  |
| Link 4                                                                                                                                                                       | Link Failure | Alpha-Beta | Beta-Gamma | Alpha-Gamma |  |  |  |  |  |
| Link 3                                                                                                                                                                       | 1            | Yes        | Yes        | Yes         |  |  |  |  |  |
| Link 1                                                                                                                                                                       | 2            | Yes        | Yes        | Yes         |  |  |  |  |  |
| Gamma                                                                                                                                                                        | 3            | Yes        | Yes        |             |  |  |  |  |  |
| Beta                                                                                                                                                                         | 4            |            |            | Yes         |  |  |  |  |  |
| Link 2                                                                                                                                                                       |              |            |            |             |  |  |  |  |  |
|                                                                                                                                                                              |              |            |            |             |  |  |  |  |  |
|                                                                                                                                                                              |              |            |            |             |  |  |  |  |  |