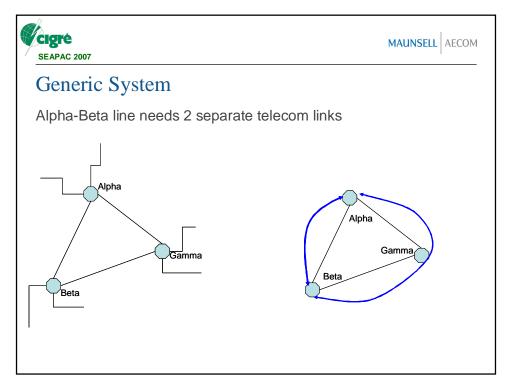

| CIGTÉ<br>SEAPAC 2007 | MAUNSELL      |                    |              |              |
|----------------------|---------------|--------------------|--------------|--------------|
| Choice               | of Bearer     |                    |              |              |
| Technology           | Copper pilots | Power Line Carrier | Radio        | Fibre optic  |
| Benefit              | $\checkmark$  | $\checkmark$       | $\checkmark$ | $\checkmark$ |
|                      |               |                    | $\checkmark$ | $\checkmark$ |
|                      |               |                    |              | $\checkmark$ |
|                      |               |                    |              |              |
| Main risks           | x             | x                  |