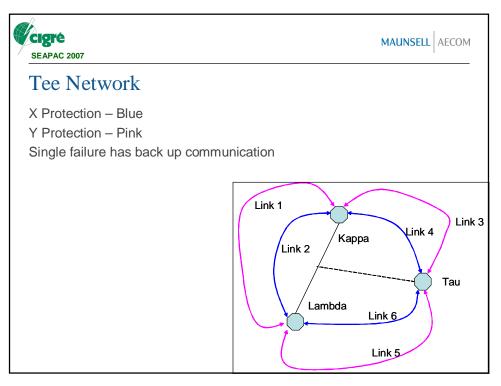

| Yes         |  |  |  |  |  |
| Link 2                                                                                                                                                                       |              |            |            |             |  |  |  |  |  |
|                                                                                                                                                                              |              |            |            |             |  |  |  |  |  |
|                                                                                                                                                                              |              |            |            |             |  |  |  |  |  |