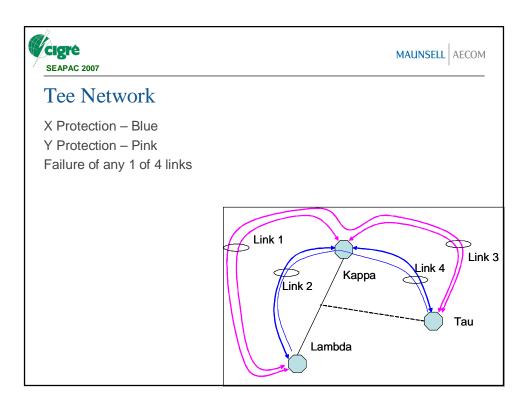

| SEAPAC 2007                                                                                                                                                                  |              | MAUNSELL   |            |             |  |  |  |  |  |
|------------------------------------------------------------------------------------------------------------------------------------------------------------------------------|--------------|------------|------------|-------------|--|--|--|--|--|
| First order mitigation                                                                                                                                                       |              |            |            |             |  |  |  |  |  |
| 4 links dedicated link Alpha - Gamma<br>Failure of Links 1 and 2 still jeopardises all 3 lines<br>Failure of Link 3 affects 2 lines<br>Failure of Link 4 affects only 1 line |              |            |            |             |  |  |  |  |  |
| Link 4                                                                                                                                                                       | Link Failure | Alpha-Beta | Beta-Gamma | Alpha-Gamma |  |  |  |  |  |
| Link 3                                                                                                                                                                       | 1            | Yes        | Yes        | Yes         |  |  |  |  |  |
| Link 1                                                                                                                                                                       | 2            | Yes        | Yes        | Yes         |  |  |  |  |  |
| Gamma                                                                                                                                                                        | 3            | Yes        | Yes        |             |  |  |  |  |  |
| Beta                                                                                                                                                                         | 4            |            |            | Yes         |  |  |  |  |  |
| Link 2                                                                                                                                                                       |              |            |            |             |  |  |  |  |  |
|                                                                                                                                                                              |              |            |            |             |  |  |  |  |  |
|                                                                                                                                                                              |              |            |            |             |  |  |  |  |  |