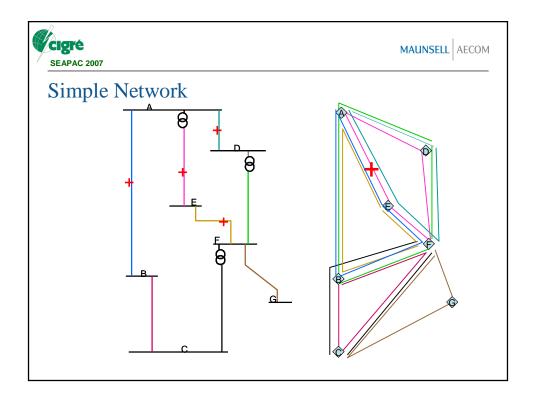

|            | Yes         |  |  |  |  |  |
| Link 2                                                                                                                                                                       |              |            |            |             |  |  |  |  |  |
|                                                                                                                                                                              |              |            |            |             |  |  |  |  |  |
|                                                                                                                                                                              |              |            |            |             |  |  |  |  |  |