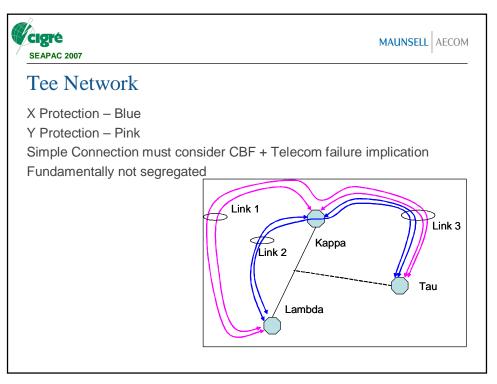

| SEAPAC 2007                                                                                                                                                                  |              | MAUNSELL   |            |             |  |  |  |  |  |
|------------------------------------------------------------------------------------------------------------------------------------------------------------------------------|--------------|------------|------------|-------------|--|--|--|--|--|
| First order mitigation                                                                                                                                                       |              |            |            |             |  |  |  |  |  |
| 4 links dedicated link Alpha - Gamma<br>Failure of Links 1 and 2 still jeopardises all 3 lines<br>Failure of Link 3 affects 2 lines<br>Failure of Link 4 affects only 1 line |              |            |            |             |  |  |  |  |  |
| Link 4                                                                                                                                                                       | Link Failure | Alpha-Beta | Beta-Gamma | Alpha-Gamma |  |  |  |  |  |
| Link 3                                                                                                                                                                       | 1            | Yes        | Yes        | Yes         |  |  |  |  |  |
| Link 1                                                                                                                                                                       | 2            | Yes        | Yes        | Yes         |  |  |  |  |  |
| Gamma                                                                                                                                                                        | 3            | Yes        | Yes        |             |  |  |  |  |  |
| Beta                                                                                                                                                                         | 4            |            |            | Yes         |  |  |  |  |  |
| Link 2                                                                                                                                                                       |              |            |            |             |  |  |  |  |  |
|                                                                                                                                                                              |              |            |            |             |  |  |  |  |  |
|                                                                                                                                                                              |              |            |            |             |  |  |  |  |  |