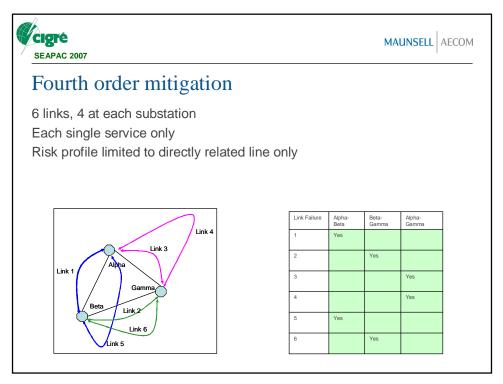

|            | Yes         |  |  |  |  |  |
| Link 2                                                                                                                                                                       |              |            |            |             |  |  |  |  |  |
|                                                                                                                                                                              |              |            |            |             |  |  |  |  |  |
|                                                                                                                                                                              |              |            |            |             |  |  |  |  |  |