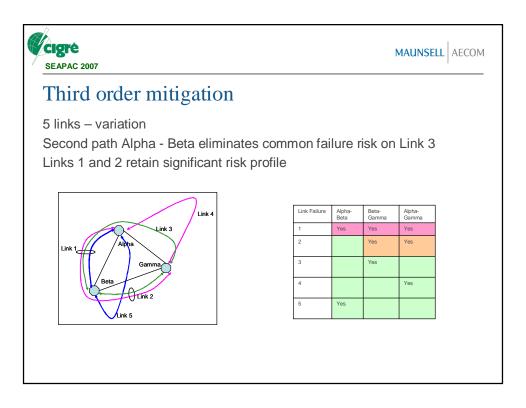

|            | Yes         |  |  |  |  |  |
| Link 2                                                                                                                                                                       |              |            |            |             |  |  |  |  |  |
|                                                                                                                                                                              |              |            |            |             |  |  |  |  |  |
|                                                                                                                                                                              |              |            |            |             |  |  |  |  |  |